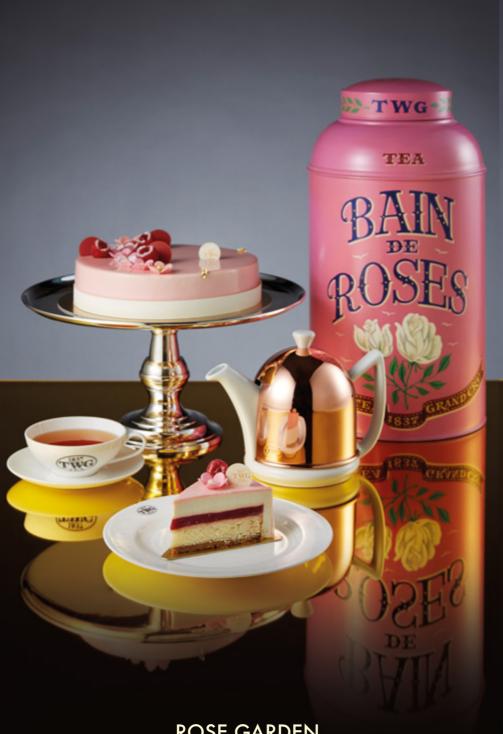

## **ROSE GARDEN**

infused with Bain de Roses Tea

An almond streusel base layered with Bain de Roses Tea infused vanilla mousse layered with raspberry confit and almond sponge.

**\$88** (Large), **\$66** (Medium)