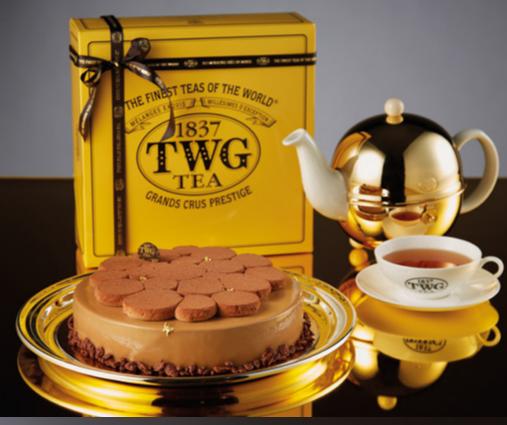

## **CHOCOLATE CARAMEL**

infused with Napoleon Tea

Napoleon Tea infused crémeux layered with caramel sponge, chocolate mousse and almond sable.

**\$88** (Large), **\$66** (Medium)