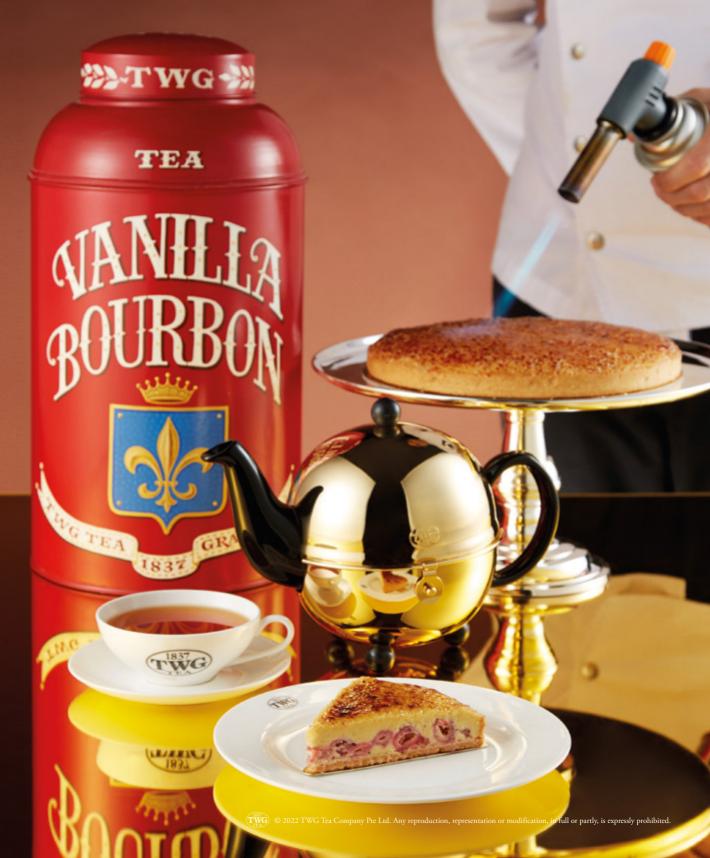

infused with Vanilla Bourbon Tea

A delicate vanilla cream tart dotted with fresh strawberries infused with Vanilla Bourbon Tea, a theine-free South African red tea blend and topped with a thin caramelised sugar crust. A timeless favourite.