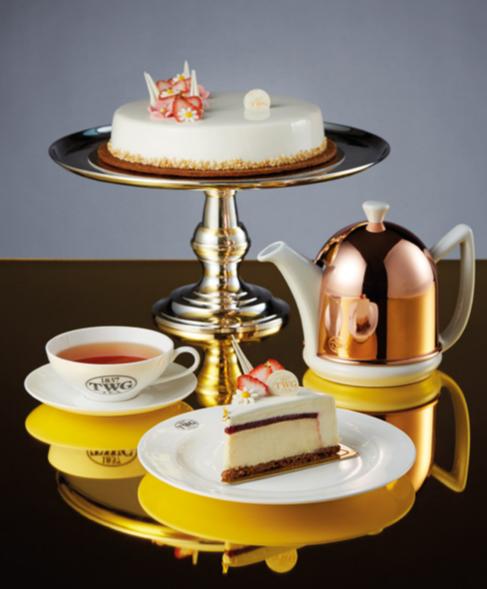

## PASSION FRUIT CHEESECAKE

infused with Passion Fruit Tea

Cheese mousse infused with Passion Fruit Tea layered with red fruit confit, baked cream cheese and crisp almond streusel base.