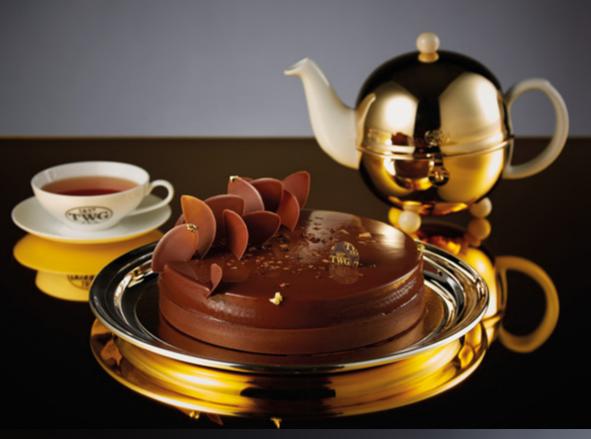

## **CHOCOLATE EARL GREY**

infused with Earl Grey Fortune

Entremet of decadent dark chocolate mousse infused with Earl Grey Fortune layered with almond sponge, orange marmalade and almond streusel.

Sakura! Tea infused vanilla mousse layered with raspberry confit and almond sponge on an almond streusel base.