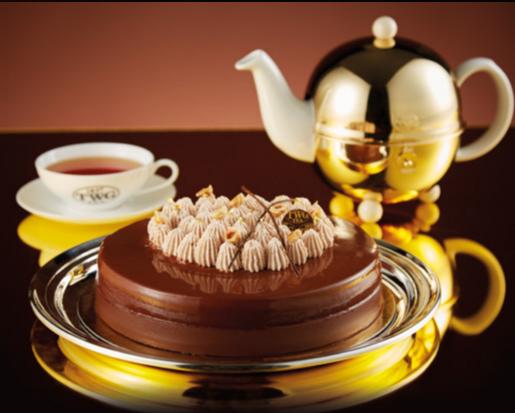

## **CHOCOLATE CARAMEL**

infused with Napoleon Tea

Napoleon Tea infused crémeux layered with caramel sponge, chocolate mousse and almond sable.

**\$88** (Large), **\$66** (Medium)