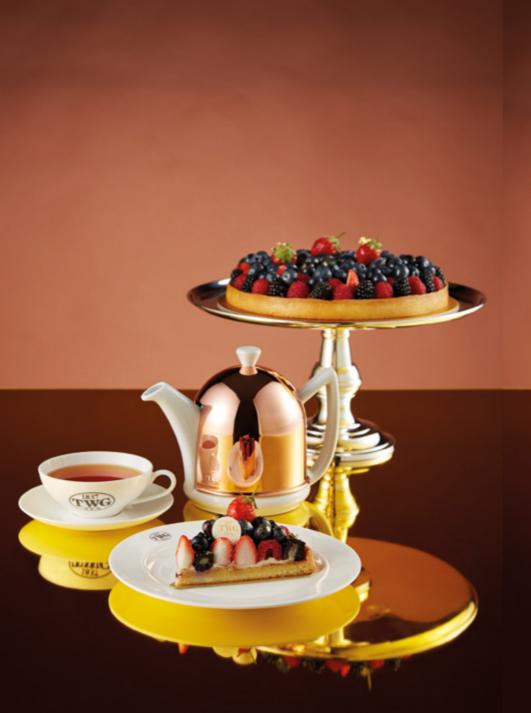

# MIXED BERRY TART

infused with Vanilla Bourbon Tea

A medley of blueberries, blackberries, strawberries and raspberries topped on a Vanilla Bourbon Tea infused custard cream in a sweet pastry crust.

\$88 (Large), \$66 (Medium)