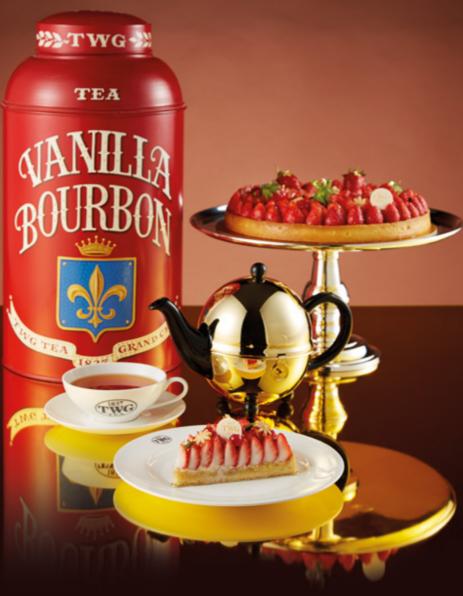

## STRAWBERRY TART

infused with Vanilla Bourbon Tea

Fresh Japanese strawberries topped on a Vanilla Bourbon Tea infused custard cream in a sweet pastry crust.

\$88 (Large), \$66 (Medium)