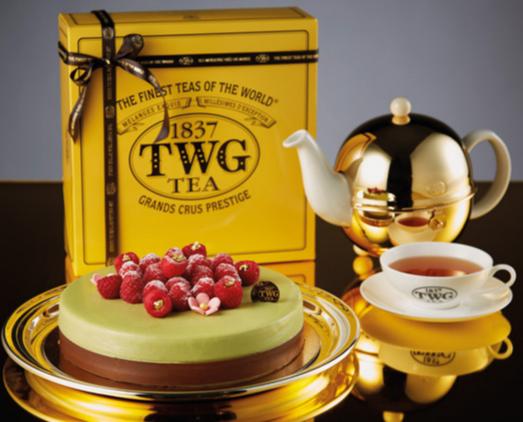

## MATCHA COCONUT

infused with Matcha

Matcha mousse layered with almond sponge, coconut crémeux and almond streusel.