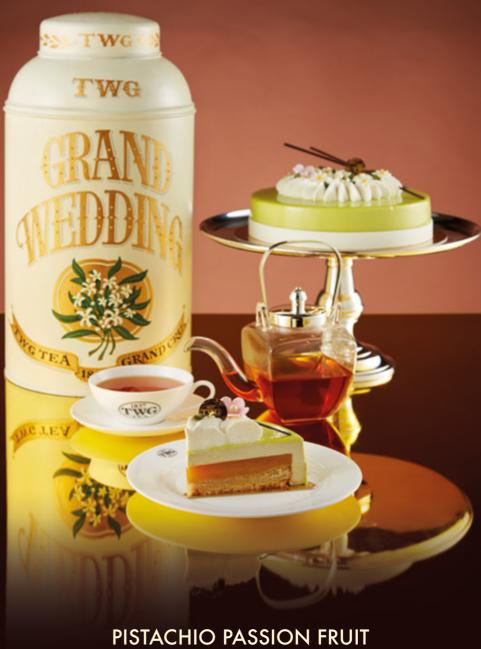

**\$88** (Large), **\$66** (Medium)

infused with Grand Wedding Tea

Pistachio mousse infused with Grand Wedding Tea layered with mango and passion fruit compote almond sponge and streusel.