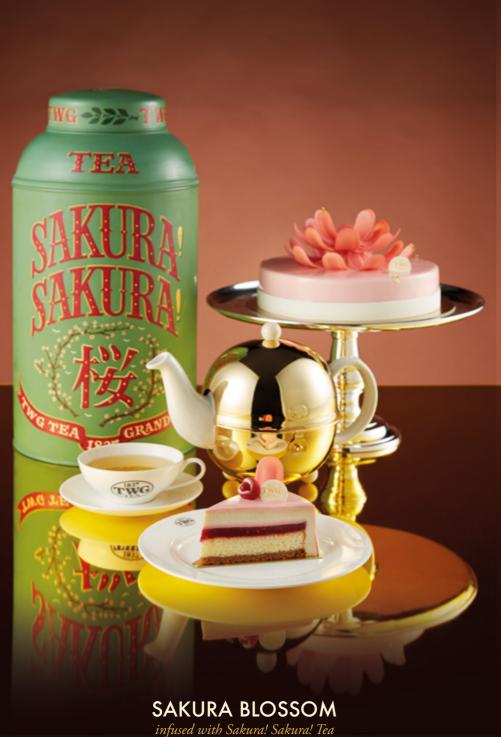

## **CHOCOLATE EARL GREY**

infused with Earl Grey Fortune

Entremet of decadent dark chocolate mousse infused with Earl Grey Fortune layered with almond sponge, orange marmalade and almond streusel.

Sakura! Tea infused vanilla mousse layered with raspberry confit and almond sponge on an almond streusel base.