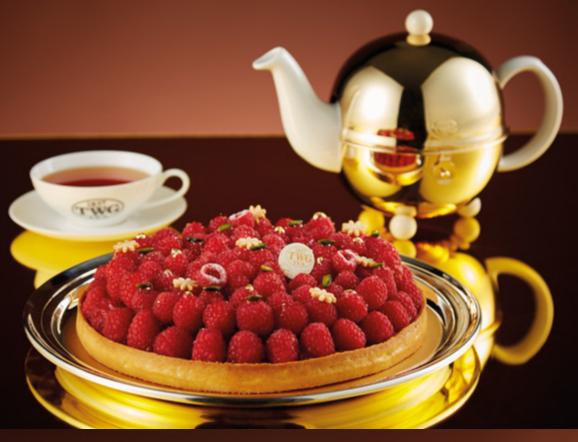

## **RASPBERRY TART**

infused with Vanilla Bourbon Tea
Two layers of fresh raspberries with a Vanilla Bourbon Tea
infused custard cream filled in a sweet pastry crust.
\$88 (Large), \$66 (Medium)