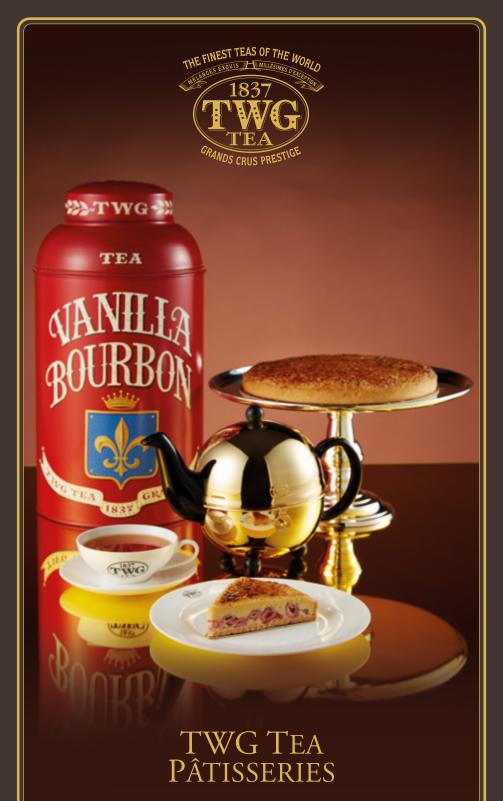

## TEA-INFUSED PÂTISSERIES

TWG Tea desserts are entirely conceived, crafted and delivered by hand to ensure the very finest quality to our customers.

Created as ethereal desires, these gastronomic images are as delicious as they are fleeting, to bring you back, time and again, to the tea table, nostalgic of moments past...

infused with Vanilla Bourbon Tea

A delicate vanilla cream tart dotted with fresh strawberries infused with Vanilla Bourbon Tea, a theine-free South African red tea blend and topped with a thin caramelised sugar crust. A timeless favourite.